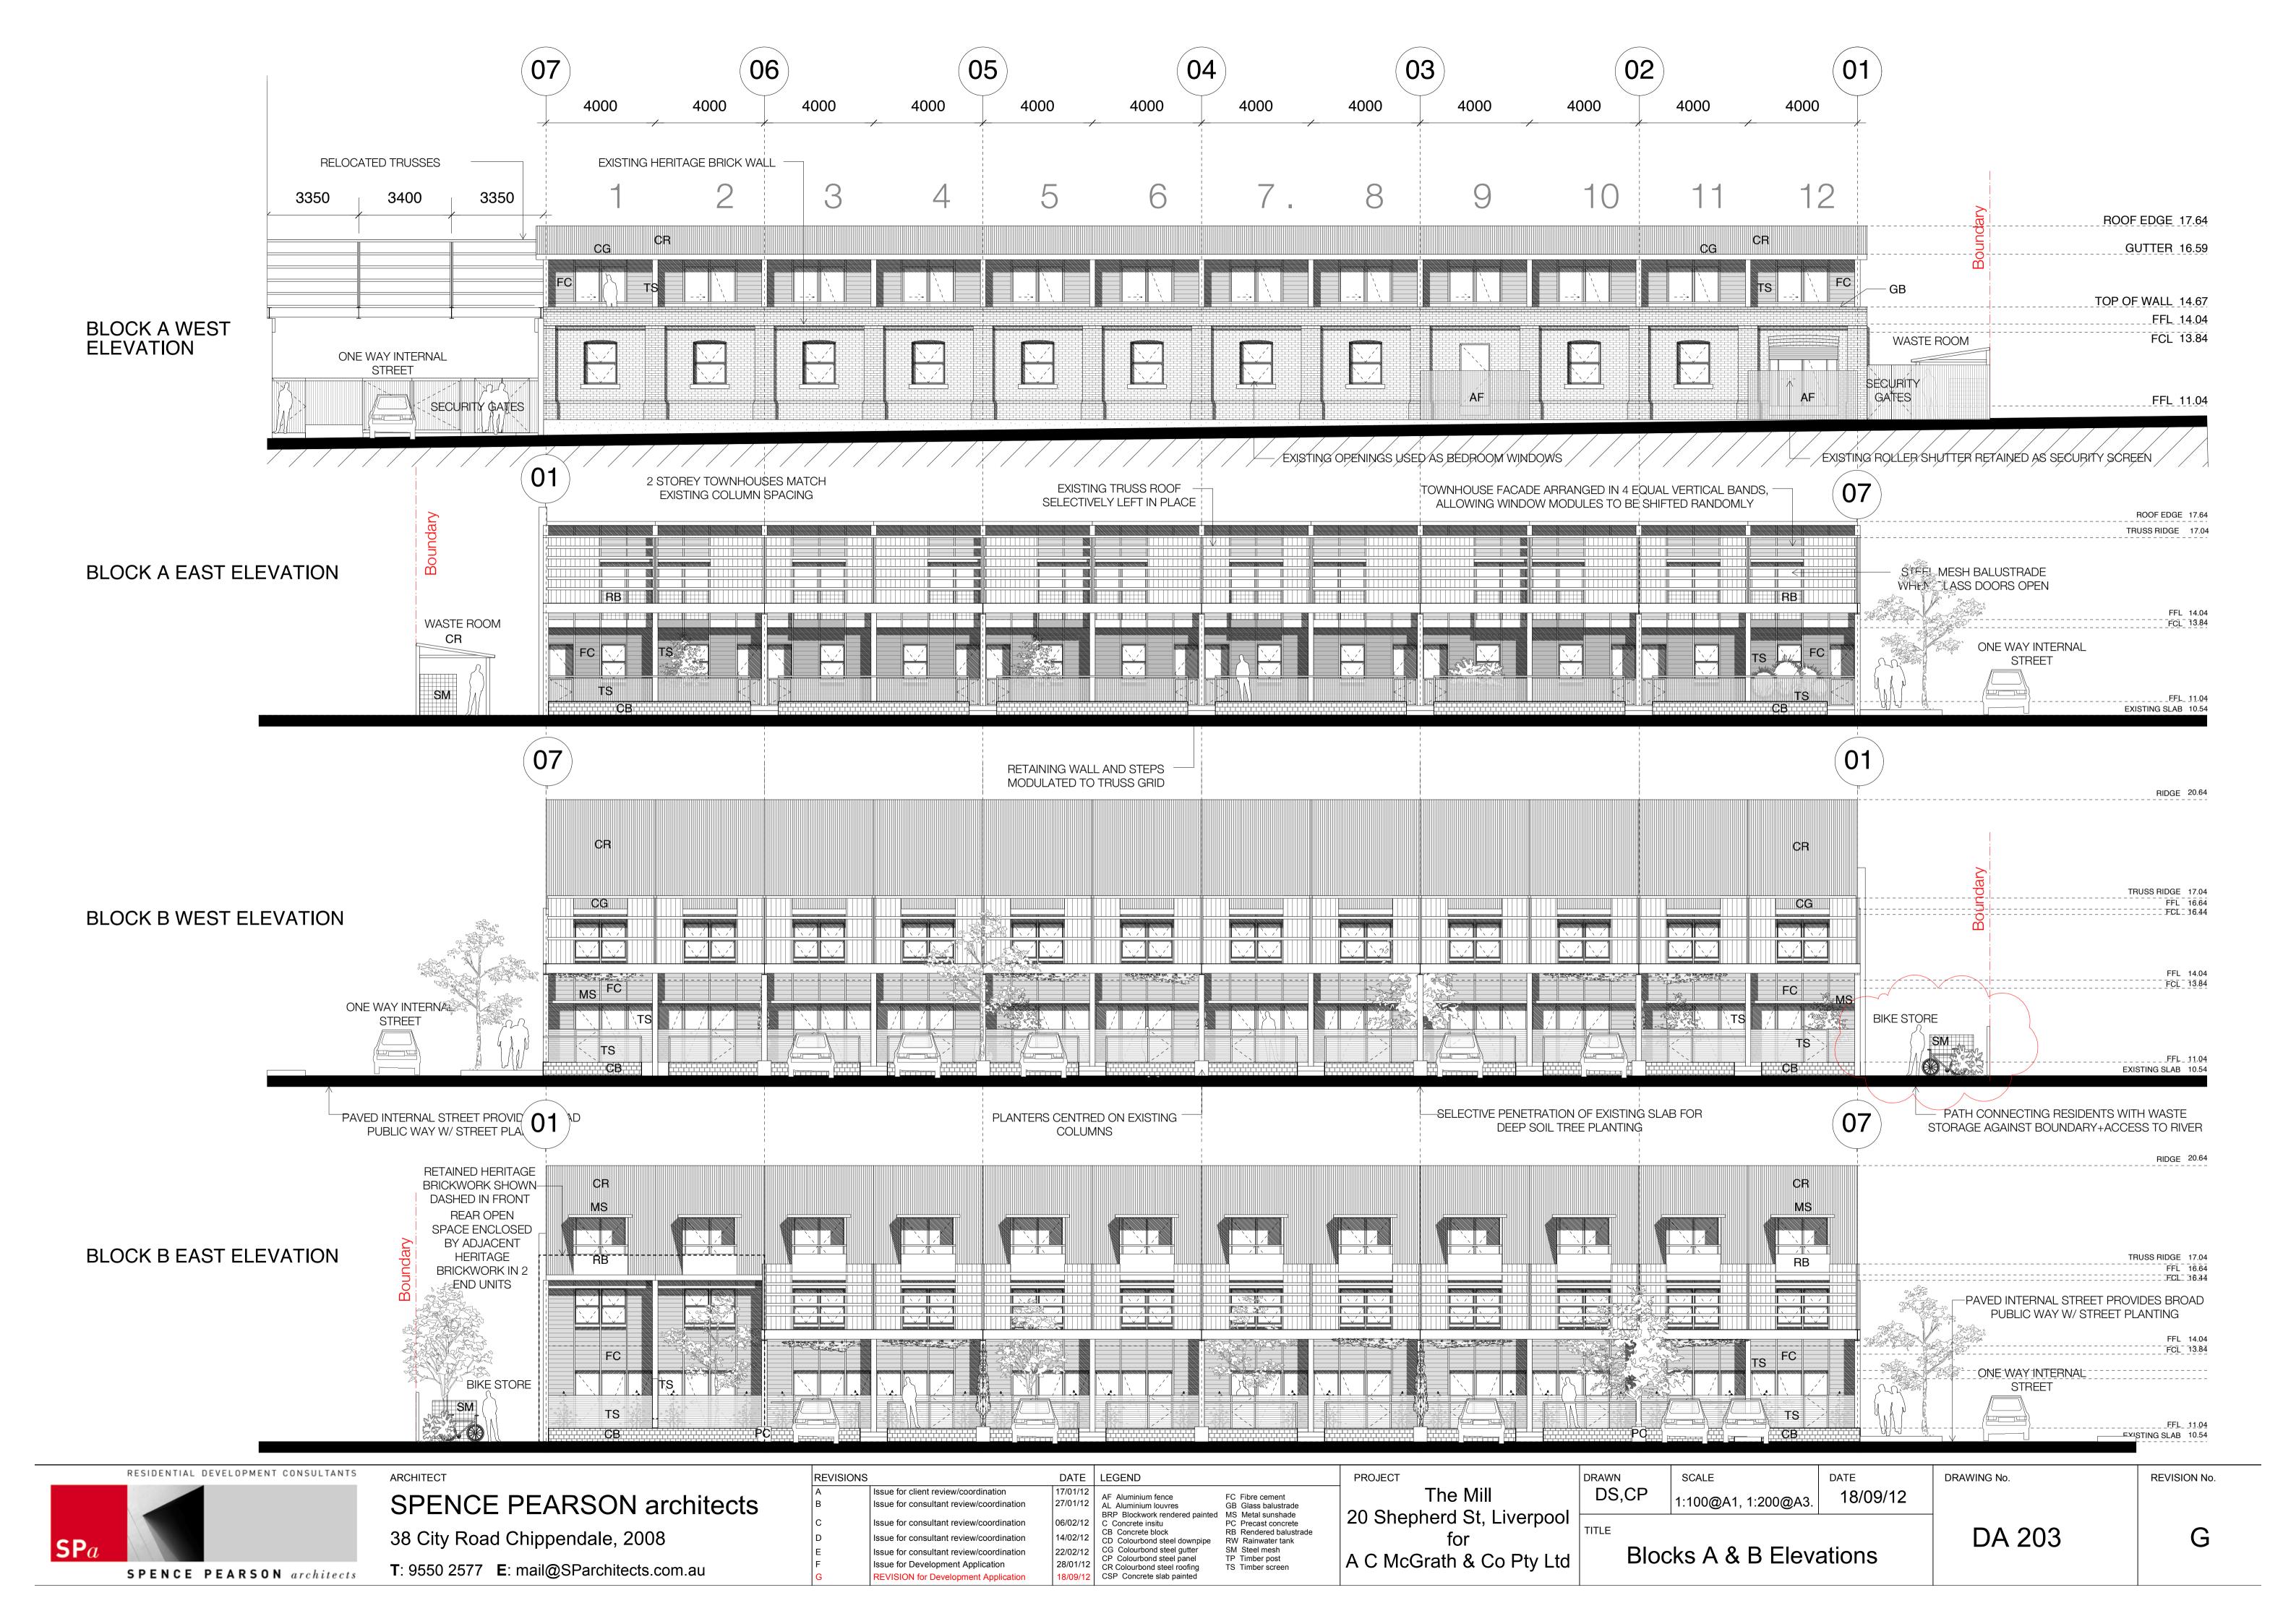

'-----

-----4. The proposal involves removing the end bay of the wall that contains for the most part modern additions to the original structure.

| TANTS | ARCHITECT                                | REVISIO |                                          | DATE LEGEND                                                       |                                               | PROJECT                   | DRAWN  | SCALE               | DATE     | DRAWING No. | REVISIO |
|-------|------------------------------------------|---------|------------------------------------------|-------------------------------------------------------------------|-----------------------------------------------|---------------------------|--------|---------------------|----------|-------------|---------|
|       |                                          | A       | Issue for client review/coordination     | 17/01/12 AF Aluminium fence                                       | FC Fibre cement                               | The Mill                  | DS,CP  | 1:200@A1, 1:400@A3. | 18/09/12 |             |         |
|       | SPENCE PEARSON architects                | в       | Issue for consultant review/coordination | 27/01/12 AL Aluminium louvres<br>BRP Blockwork rendered painted   | GB Glass balustrade<br>d MS Metal sunshade    | 20 Shepherd St, Liverpool | ,      | 1.200@A1, 1.400@A3. |          | _           |         |
|       |                                          | С       | Issue for consultant review/coordination | 06/02/12 C Concrete insitu<br>CB Concrete block                   | PC Precast concrete<br>RB Rendered balustrade |                           |        |                     |          |             |         |
|       | 38 City Road Chippendale, 2008           | D       | Issue for consultant review/coordination | 14/02/12 CD Colourbond steel downpipe                             | RW Rainwater tank<br>SM Steel mesh            | tor                       |        |                     |          | DA 201      |         |
|       |                                          | E       | Issue for consultant review/coordination | 22/02/12 CP Colourbond steel panel                                | TP Timber post                                | A C McGrath & Co Pty Ltd  | Site F | Elevations & Se     | ections  |             |         |
| tects | T: 9550 2577 E: mail@SParchitects.com.au | F       | Issue for Development Application        | 28/02/12 CR Colourbond steel roofing<br>CSP Concrete slab painted | TS Timber screen                              |                           |        |                     | 5010113  |             |         |
| 10013 | ~                                        | G       | REVISION for Development Application     | 18/09/12 CSP Concrete slab painted                                |                                               |                           |        |                     |          |             |         |