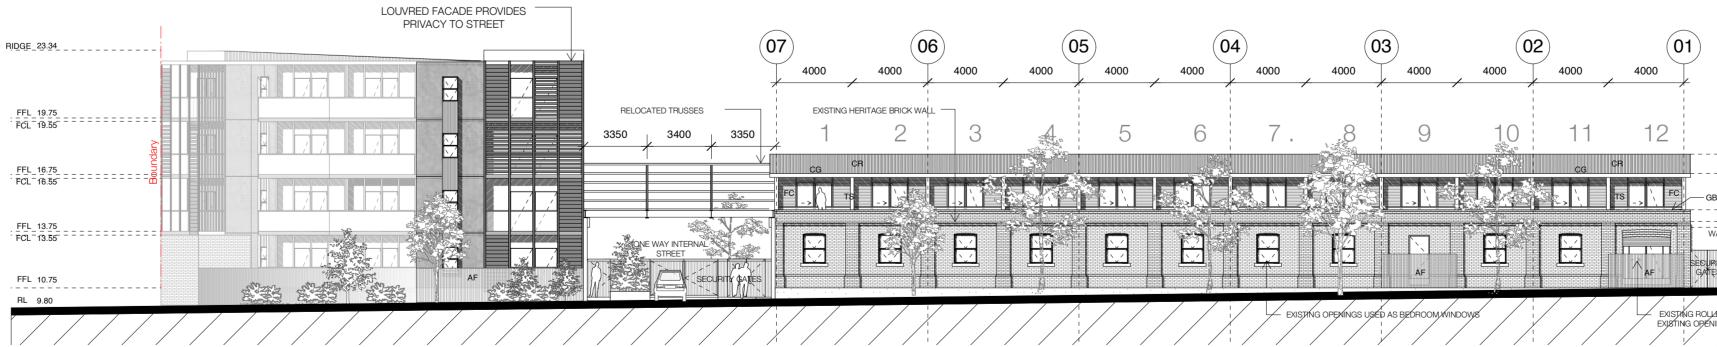

SHEPHERD STREET

T: 9550 2577 E: mail@SParchitects.com.au

SPENCE PEARSON architects

**SP***a* 

| IS |                                                                           | DATE                 | LEGEND                                                                                                              |                                                                                         | PROJECT                       | DRAWN | SCALE     |
|----|---------------------------------------------------------------------------|----------------------|---------------------------------------------------------------------------------------------------------------------|-----------------------------------------------------------------------------------------|-------------------------------|-------|-----------|
|    | Issue for Development Application<br>REVISION for Development Application | 28/02/12<br>18/09/12 | AF Aluminium fence<br>AL Aluminium louvres                                                                          | FC Fibre cement<br>GB Glass balustrade                                                  | The Mill                      | DS,CP | 1:100@A1, |
|    |                                                                           |                      | C Concrete insitu<br>CB Concrete block<br>CD Colourbond steel downpipe                                              | MS Metal sunshade<br>PC Precast concrete<br>RB Rendered balustrade<br>RW Rainwater tank | 20 Shepherd St, Liverpool for | TITLE |           |
|    |                                                                           |                      | CG Colourbond steel gutter<br>CP Colourbond steel panel<br>CR Colourbond steel roofing<br>CSP Concrete slab painted | SM Steel mesh<br>TP Timber post<br>TS Timber screen                                     | A C McGrath & Co Pty Ltd      |       | Detail    |

Sections