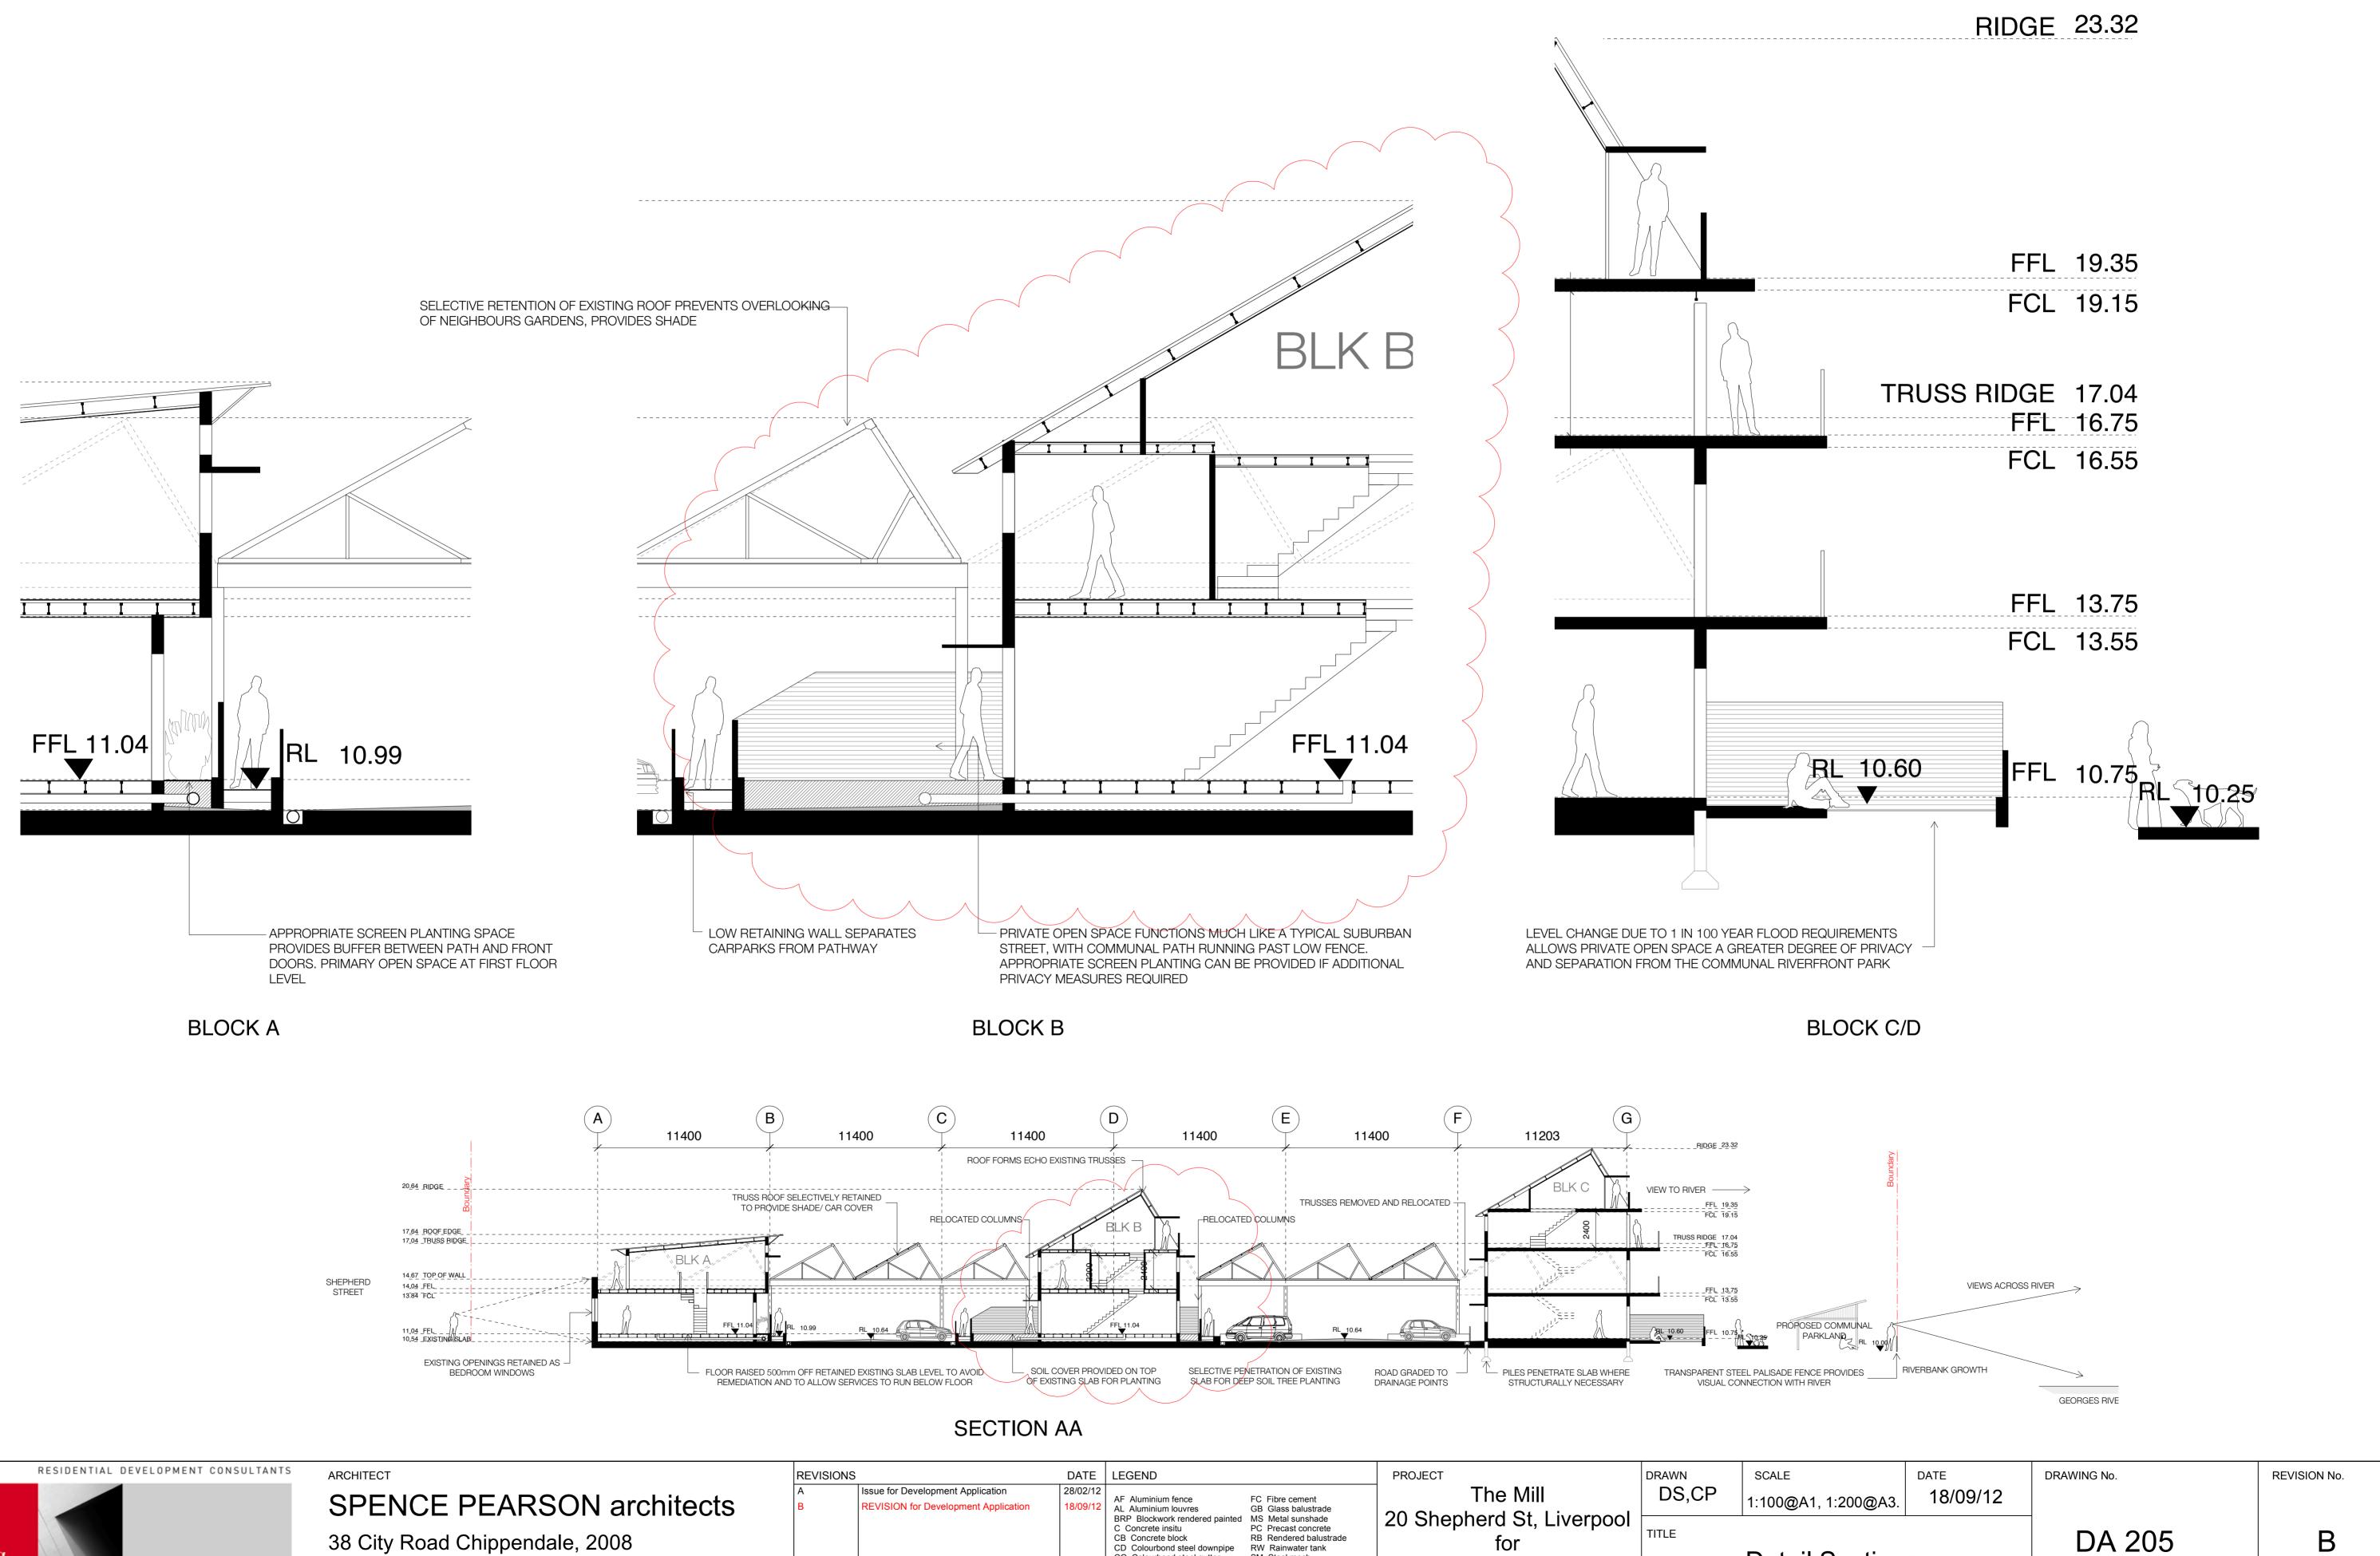

SHEPHERD STREET

T: 9550 2577 E: mail@SParchitects.com.au

SPENCE PEARSON architects

**SP***a* 

| IS |                                                                           | DATE                 | LEGEND                                                                                                              |                                                                                         | PROJECT                       | DRAWN | SCALE     |
|----|---------------------------------------------------------------------------|----------------------|---------------------------------------------------------------------------------------------------------------------|-----------------------------------------------------------------------------------------|-------------------------------|-------|-----------|
|    | Issue for Development Application<br>REVISION for Development Application | 28/02/12<br>18/09/12 | AF Aluminium fence<br>AL Aluminium louvres                                                                          | FC Fibre cement<br>GB Glass balustrade                                                  | The Mill                      | DS,CP | 1:100@A1, |
|    |                                                                           |                      | C Concrete insitu<br>CB Concrete block<br>CD Colourbond steel downpipe                                              | MS Metal sunshade<br>PC Precast concrete<br>RB Rendered balustrade<br>RW Rainwater tank | 20 Shepherd St, Liverpool for | TITLE |           |
|    |                                                                           |                      | CG Colourbond steel gutter<br>CP Colourbond steel panel<br>CR Colourbond steel roofing<br>CSP Concrete slab painted | SM Steel mesh<br>TP Timber post<br>TS Timber screen                                     | A C McGrath & Co Pty Ltd      |       | Detail    |

Sections