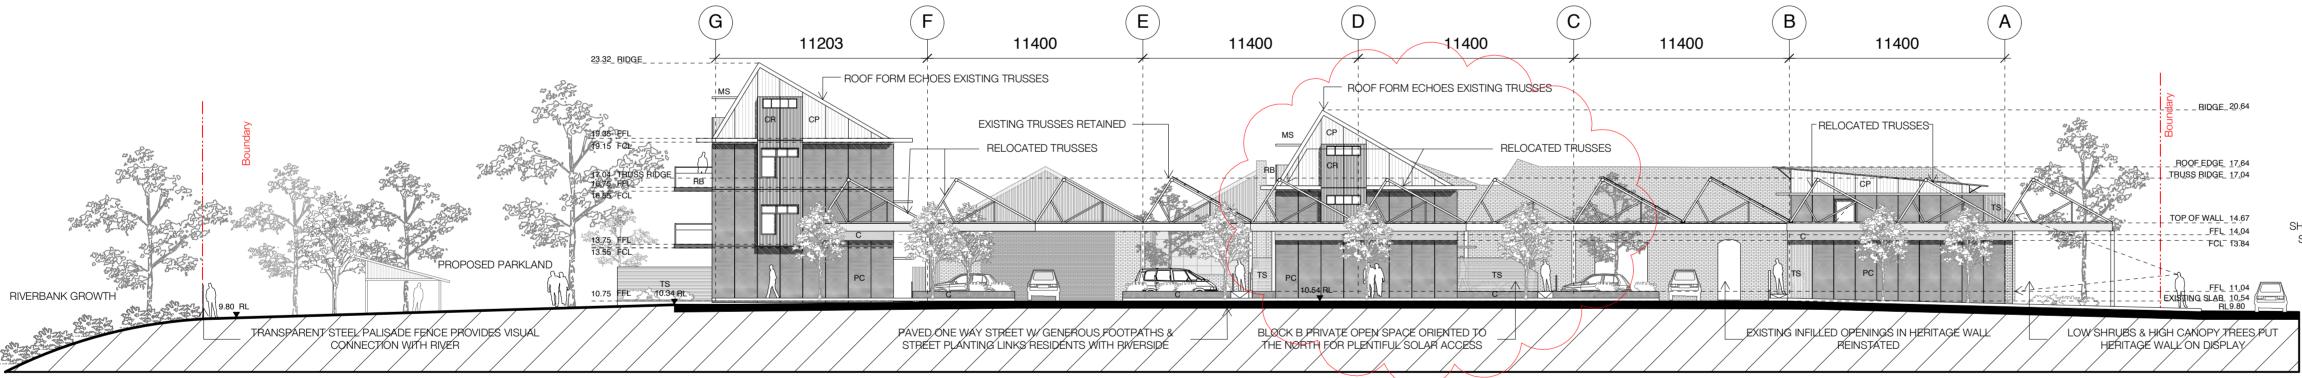

'-----

-----4. The proposal involves removing the end bay of the wall that contains for the most part modern additions to the original structure.

| TANTS | ARCHITECT                                | REVISIO |                                          | DATE LEGEND                                                       |                                               | PROJECT                   | DRAWN  | SCALE               | DATE     | DRAWING No. | REVISIO |
|-------|------------------------------------------|---------|------------------------------------------|-------------------------------------------------------------------|-----------------------------------------------|---------------------------|--------|---------------------|----------|-------------|---------|
|       |                                          | A       | Issue for client review/coordination     | 17/01/12 AF Aluminium fence                                       | FC Fibre cement                               | The Mill                  | DS,CP  | 1:200@A1, 1:400@A3. | 18/09/12 |             |         |
|       | SPENCE PEARSON architects                | в       | Issue for consultant review/coordination | 27/01/12 AL Aluminium louvres<br>BRP Blockwork rendered painted   | GB Glass balustrade<br>d MS Metal sunshade    | 20 Shepherd St, Liverpool | ,      | 1.200@A1, 1.400@A3. |          | _           |         |
|       |                                          | С       | Issue for consultant review/coordination | 06/02/12 C Concrete insitu<br>CB Concrete block                   | PC Precast concrete<br>RB Rendered balustrade |                           |        |                     |          |             |         |
|       | 38 City Road Chippendale, 2008           | D       | Issue for consultant review/coordination | 14/02/12 CD Colourbond steel downpipe                             | RW Rainwater tank<br>SM Steel mesh            | tor                       |        |                     |          | DA 201      |         |
|       |                                          | E       | Issue for consultant review/coordination | 22/02/12 CP Colourbond steel panel                                | TP Timber post                                | A C McGrath & Co Pty Ltd  | Site F | Elevations & Se     | ections  |             |         |
| tects | T: 9550 2577 E: mail@SParchitects.com.au | F       | Issue for Development Application        | 28/02/12 CR Colourbond steel roofing<br>CSP Concrete slab painted | TS Timber screen                              |                           |        |                     | 5010113  |             |         |
| 10013 | ~                                        | G       | REVISION for Development Application     | 18/09/12 CSP Concrete slab painted                                |                                               |                           |        |                     |          |             |         |

RESIDENTIAL DEVELOPMENT CONSULTANT

GEORGES RIVER