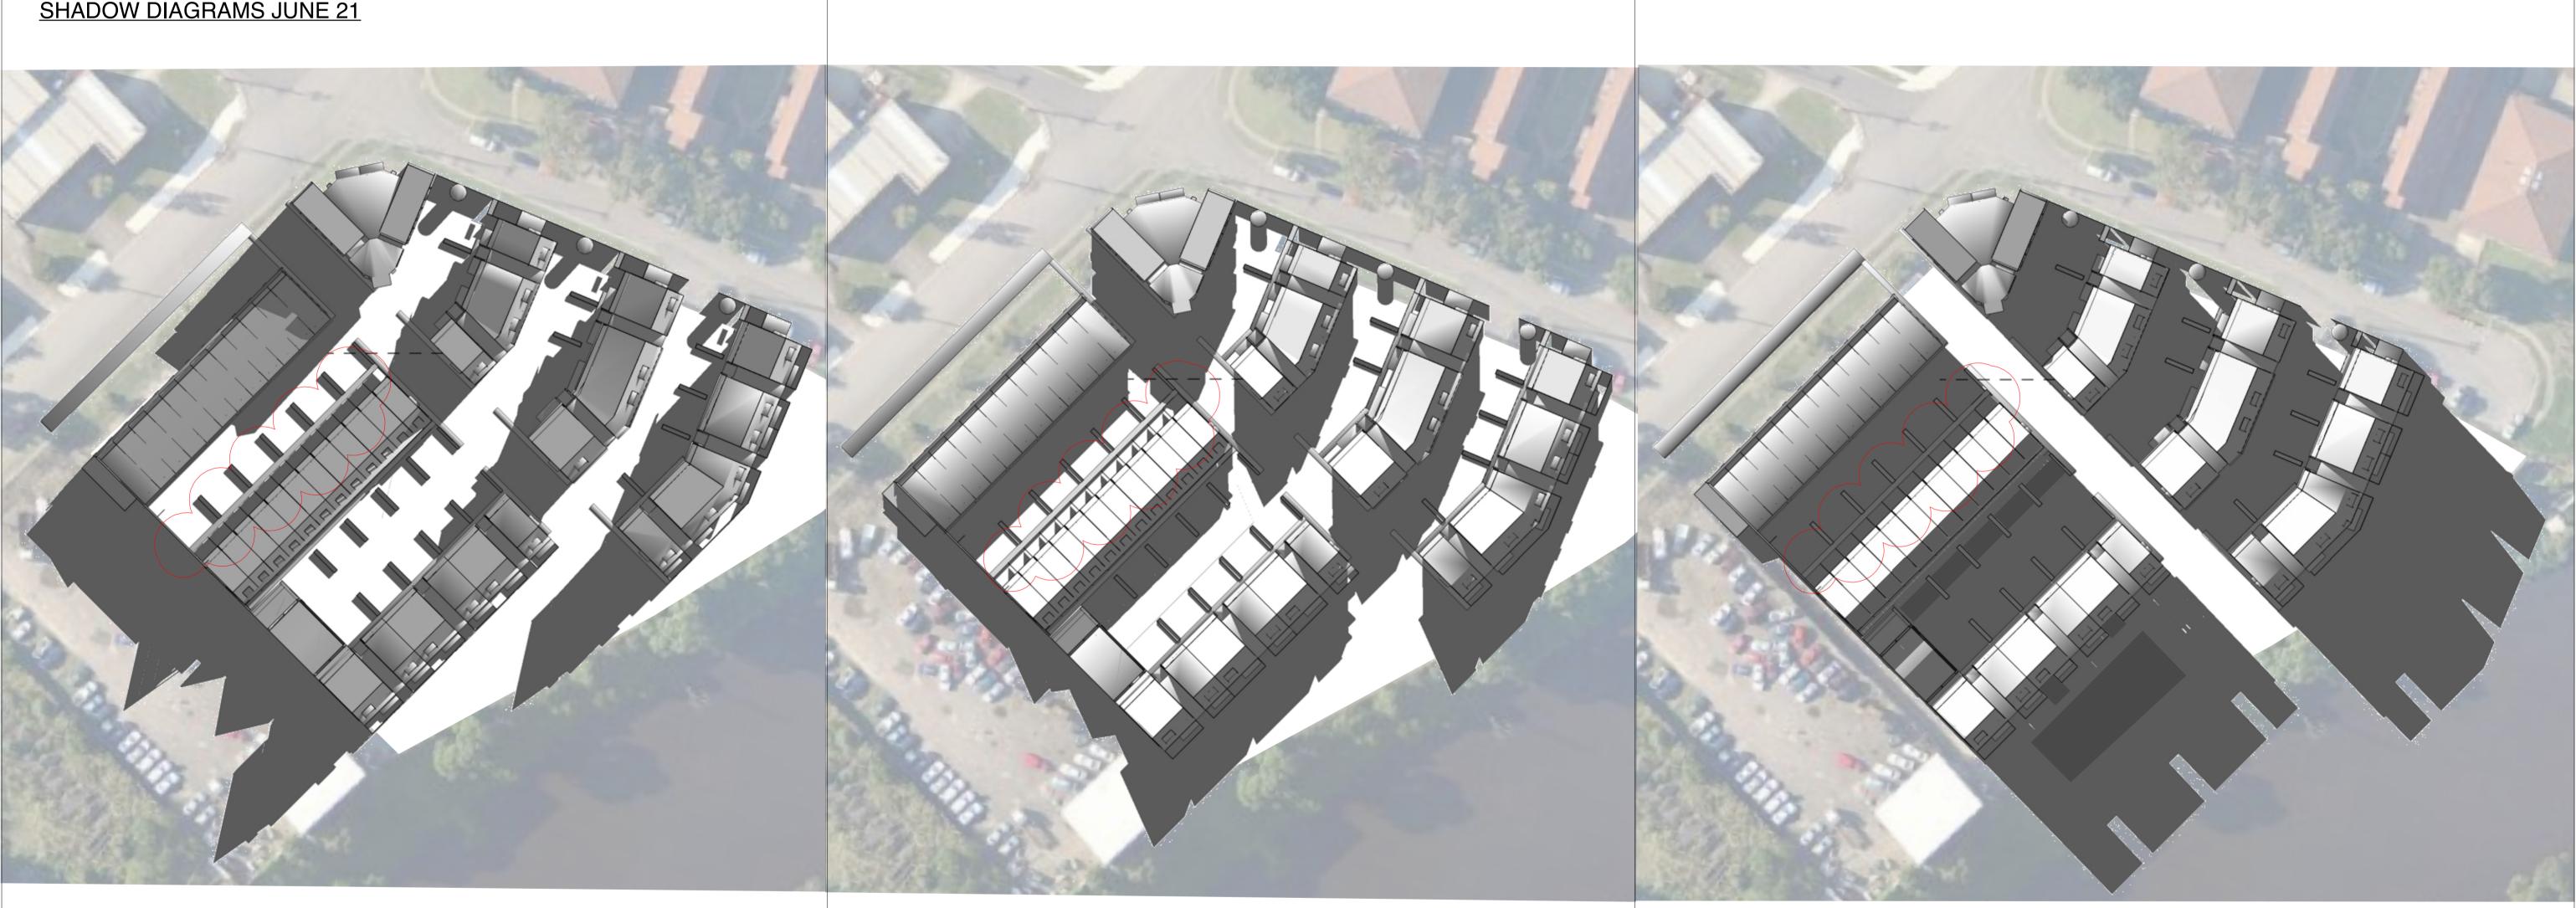

## SHADOW DIAGRAMS JUNE 21

### <u>9AM</u>

Overshadowing of car lot to the south, however this is significantly less than the potential overshadowing caused by the current 5-6 storey planning control for the site. No overshadowing of street or adjacent residences.

<u>12PM</u>

ARCHITECT

SPENCE PEARSON architects 38 City Road Chippendale, 2008

REVISIONS

SPENCE PEARSON architects

T: 9550 2577 E: mail@SParchitects.com.au

<u>3PM</u>

Overshadowing of car lot to the south. No overshadowing of street or adjacent residences. Vast majority of proposed units receive midday sun. Overshadowing of foreshore area & river, however this is significantly less than the potential overshadowing caused by the current 5-6 storey planning control for the site.

No overshadowing of street or adjacent residences. Overshadowing of foreshore area & river, however this is significantly less than the potential overshadowing caused by the current 5-6 storey planning control for the site.