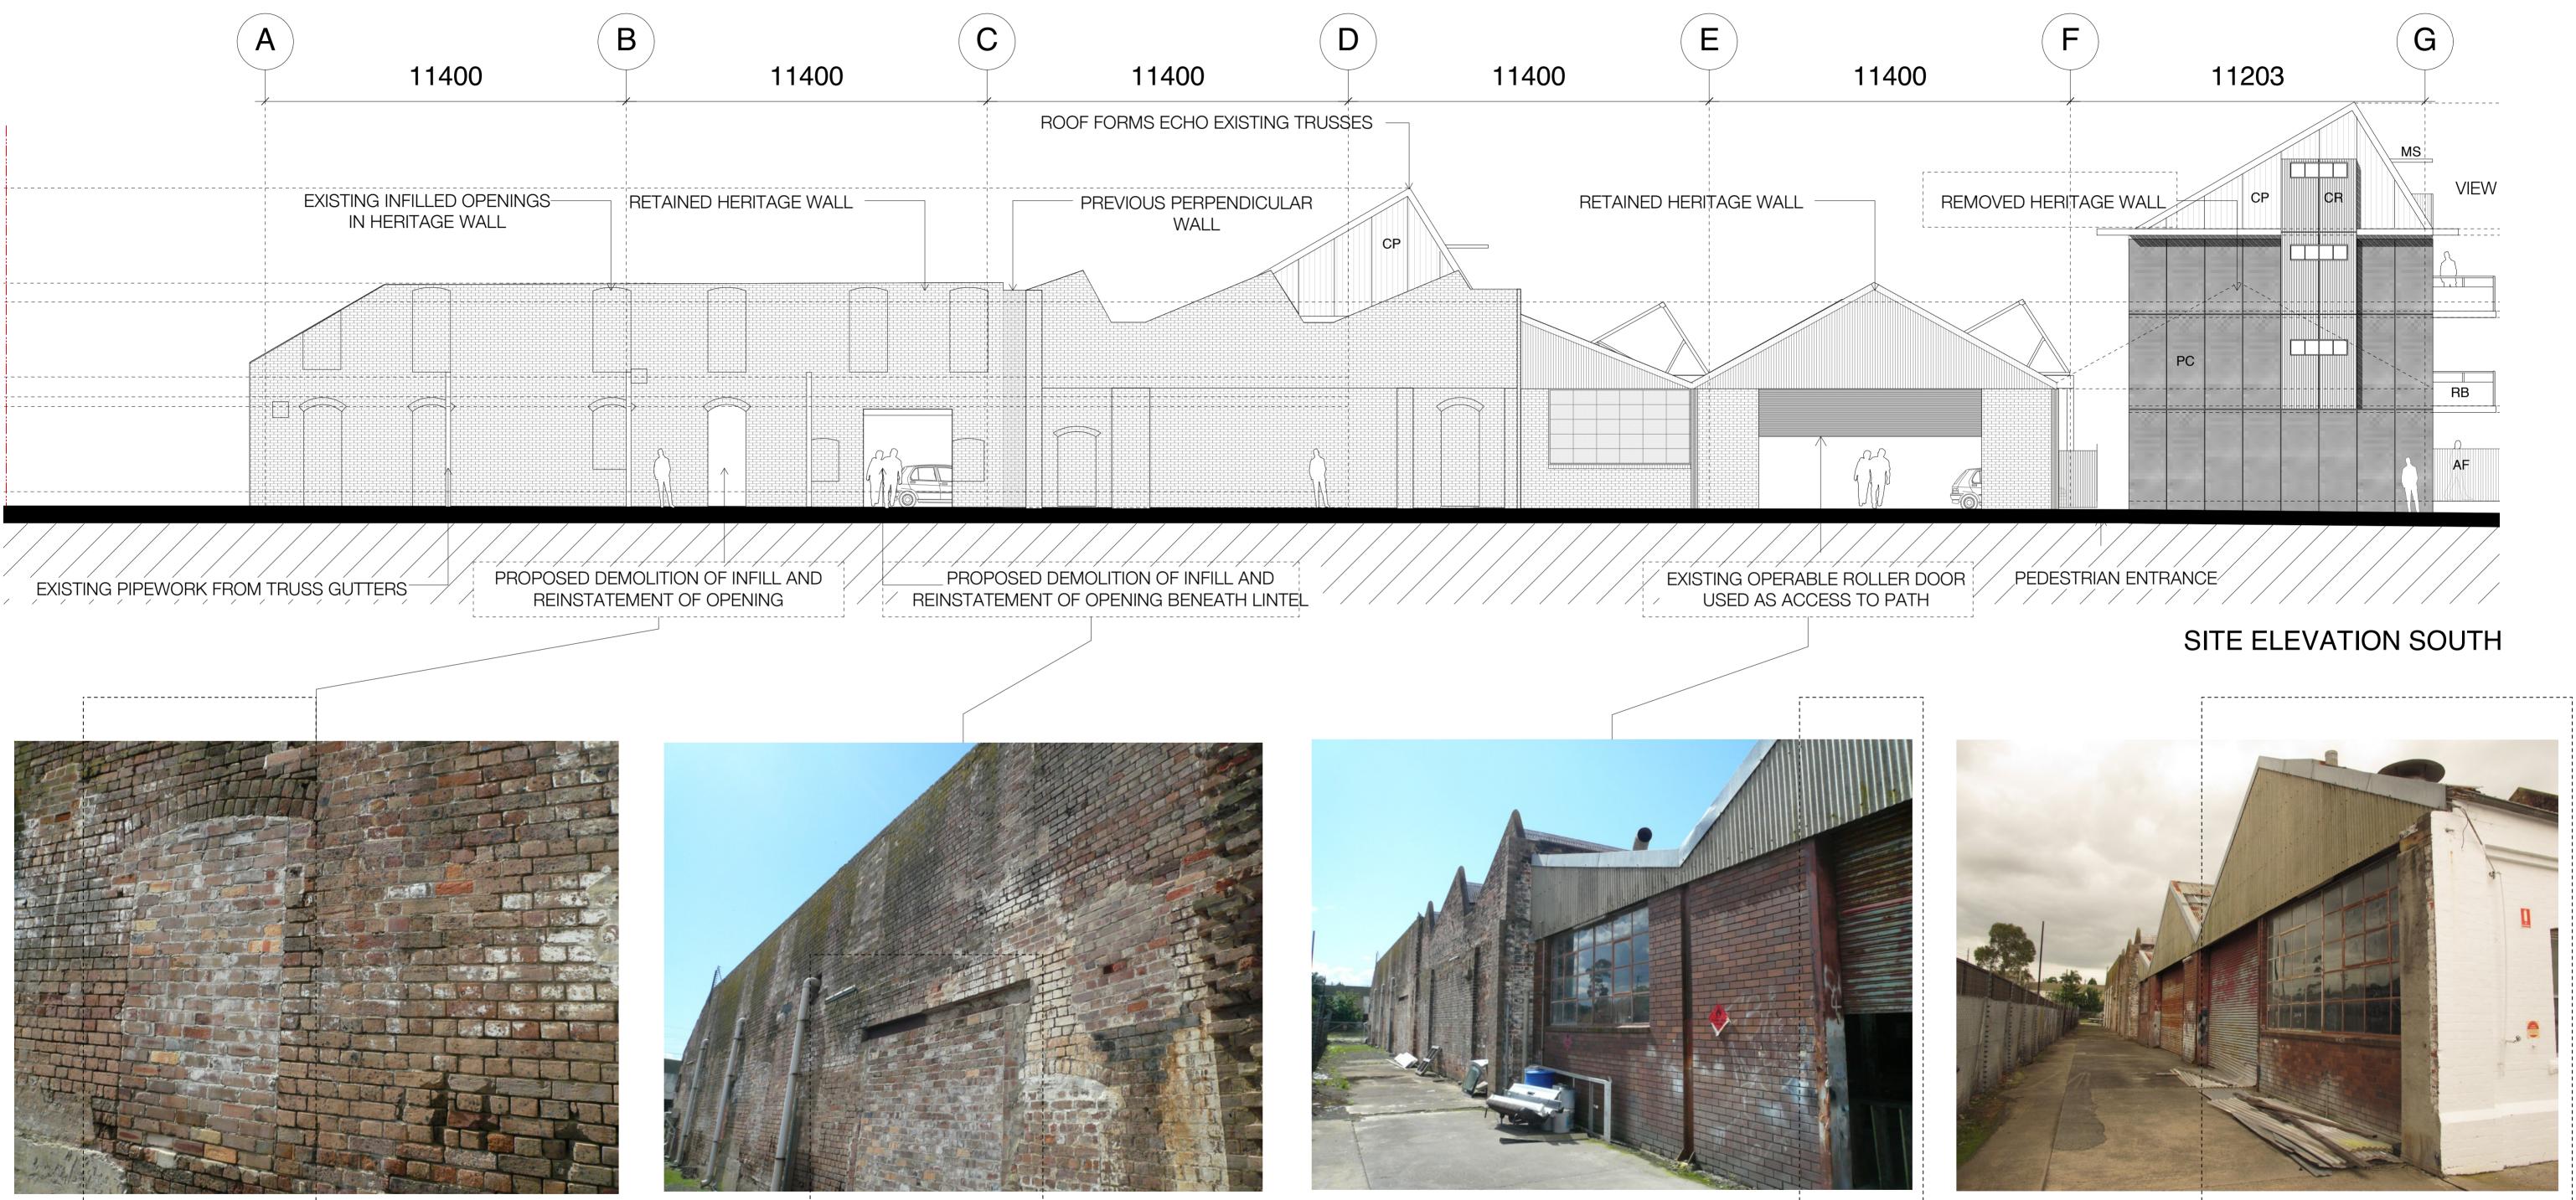

|           | date<br>18/09/12 | DRAWING No. | REVISION No. |
|-----------|------------------|-------------|--------------|
| ver Sheet |                  | DA 001      | С            |

' '------1. The proposal involves removing inf II brickwork from within this arched opening in order to give residents from Block A access to bin rooms and bike storage along the southern boundary.

. . 2. The proposal involves removing inf II brickwork from within this square opening in order to provide a visual link from the street between Blocks A & B and the path along the soputhern boundary. This would improve circulation, amenity and passive surveillance on site.

ARCHITECT SPENCE PEARSON architects 38 City Road Chippendale, 2008

SPENCE PEARSON architects

T: 9550 2577 E: mail@SParchitects.com.au

3. The proposal involves using the existing roller shutter as an access way between Blocks B & C and the southern boundary path. This allows residents from Block B access to bin and bikestorage areas, as well as improving circulation, amenity and passive surveillance. There is the possibility of locking the shutter closed at night to improve security on site.

'-----

-----4. The proposal involves removing the end bay of the wall that contains for the most part modern additions to the original structure.

| TANTS | ARCHITECT                                | REVISIO |                                          | DATE LEGEND                                                       |                                               | PROJECT                   | DRAWN  | SCALE               | DATE     | DRAWING No. | REVISIO |
|-------|------------------------------------------|---------|------------------------------------------|-------------------------------------------------------------------|-----------------------------------------------|---------------------------|--------|---------------------|----------|-------------|---------|
|       |                                          | A       | Issue for client review/coordination     | 17/01/12 AF Aluminium fence                                       | FC Fibre cement                               | The Mill                  | DS,CP  | 1:200@A1, 1:400@A3. | 18/09/12 |             |         |
|       | SPENCE PEARSON architects                | в       | Issue for consultant review/coordination | 27/01/12 AL Aluminium louvres<br>BRP Blockwork rendered painted   | GB Glass balustrade<br>d MS Metal sunshade    | 20 Shepherd St, Liverpool | ,      | 1.200@A1, 1.400@A3. |          | _           |         |
|       |                                          | С       | Issue for consultant review/coordination | 06/02/12 C Concrete insitu<br>CB Concrete block                   | PC Precast concrete<br>RB Rendered balustrade |                           |        |                     |          |             |         |
|       | 38 City Road Chippendale, 2008           | D       | Issue for consultant review/coordination | 14/02/12 CD Colourbond steel downpipe                             | RW Rainwater tank<br>SM Steel mesh            | tor                       |        |                     |          | DA 201      |         |
|       |                                          | E       | Issue for consultant review/coordination | 22/02/12 CP Colourbond steel panel                                | TP Timber post                                | A C McGrath & Co Pty Ltd  | Site F | Elevations & Se     | ections  |             |         |
| tects | T: 9550 2577 E: mail@SParchitects.com.au | F       | Issue for Development Application        | 28/02/12 CR Colourbond steel roofing<br>CSP Concrete slab painted | TS Timber screen                              |                           |        |                     | 5010113  |             |         |
| 10013 | ~                                        | G       | REVISION for Development Application     | 18/09/12 CSP Concrete slab painted                                |                                               |                           |        |                     |          |             |         |