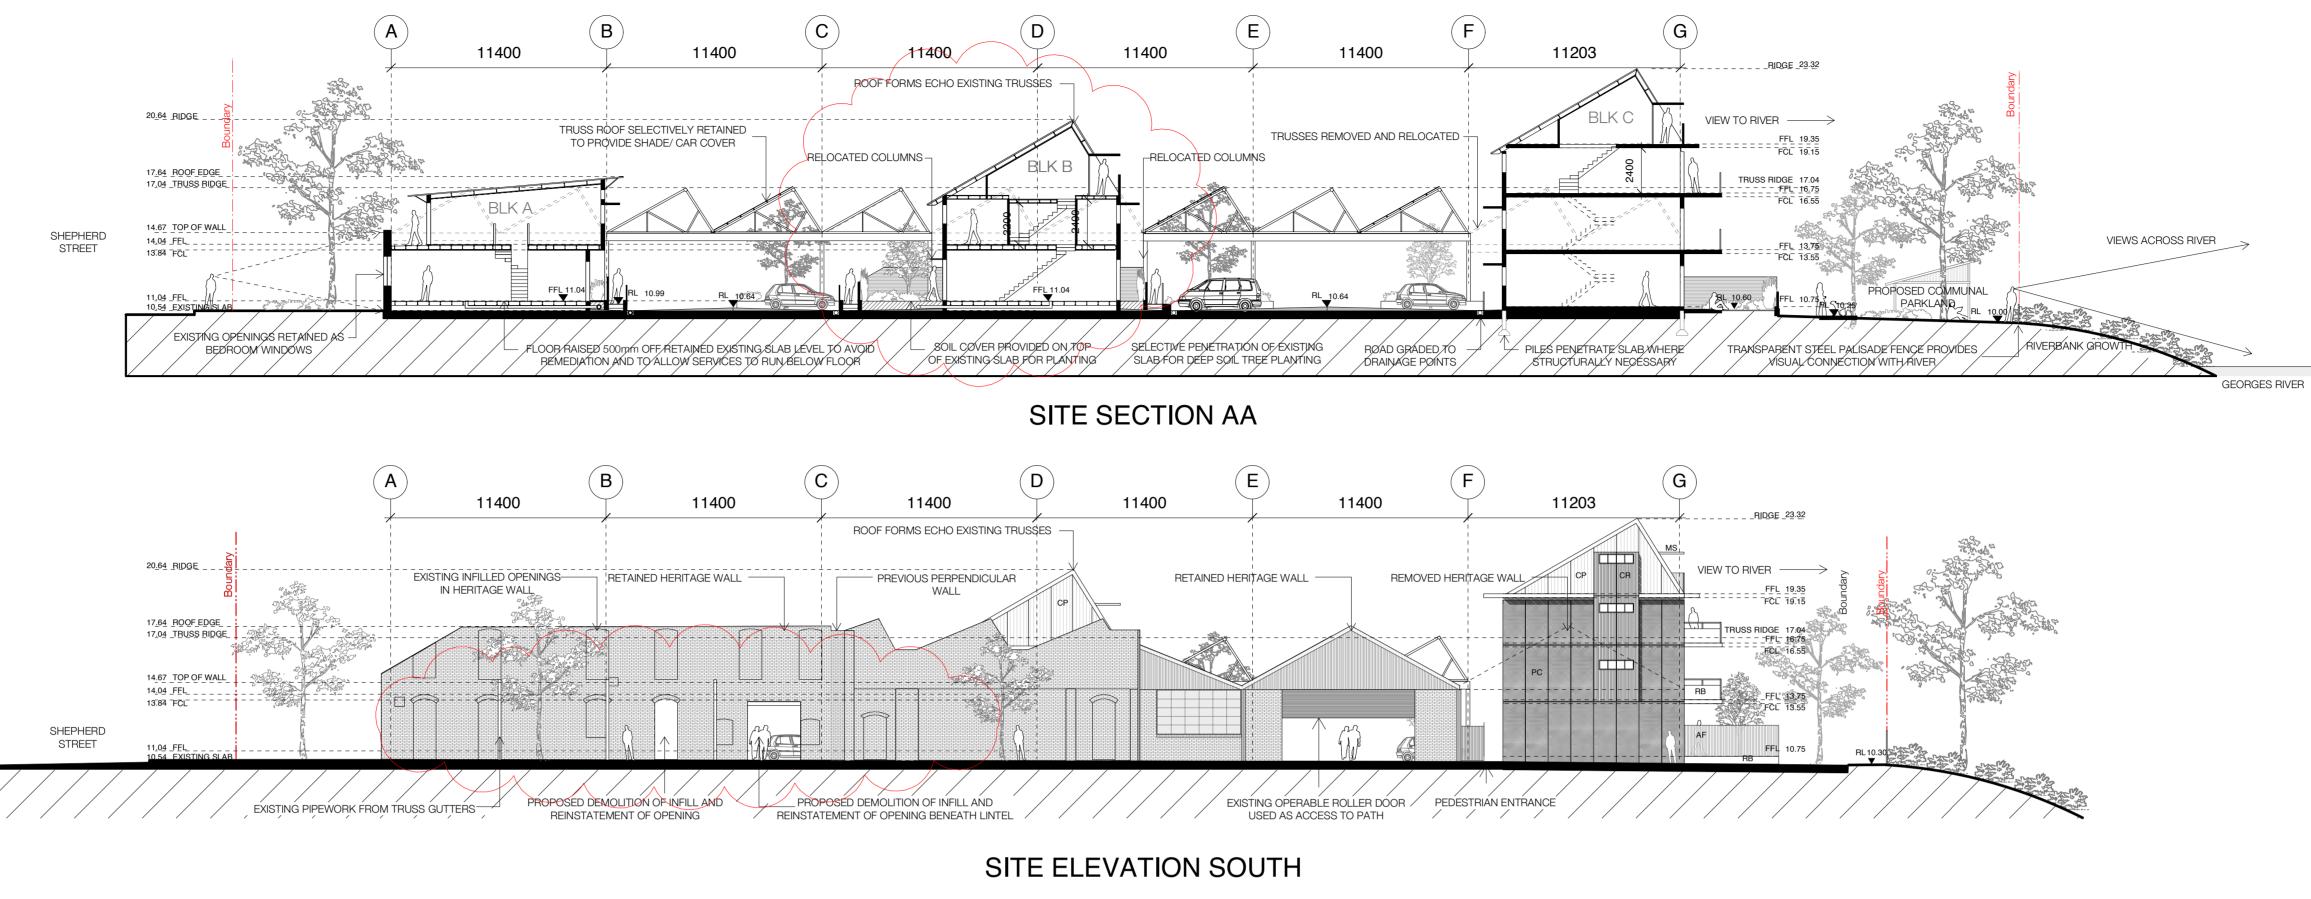

'-----

-----4. The proposal involves removing the end bay of the wall that contains for the most part modern additions to the original structure.

| TANTS | ARCHITECT                                | REVISIO |                                          | DATE LEGEND                                                       |                                               | PROJECT                   | DRAWN  | SCALE               | DATE     | DRAWING No. | REVISIO |
|-------|------------------------------------------|---------|------------------------------------------|-------------------------------------------------------------------|-----------------------------------------------|---------------------------|--------|---------------------|----------|-------------|---------|
|       |                                          | A       | Issue for client review/coordination     | 17/01/12 AF Aluminium fence                                       | FC Fibre cement                               | The Mill                  | DS,CP  | 1:200@A1, 1:400@A3. | 18/09/12 |             |         |
|       | SPENCE PEARSON architects                | в       | Issue for consultant review/coordination | 27/01/12 AL Aluminium louvres<br>BRP Blockwork rendered painted   | GB Glass balustrade<br>d MS Metal sunshade    | 20 Shepherd St, Liverpool | ,      | 1.200@A1, 1.400@A3. |          | _           |         |
|       |                                          | С       | Issue for consultant review/coordination | 06/02/12 C Concrete insitu<br>CB Concrete block                   | PC Precast concrete<br>RB Rendered balustrade |                           |        |                     |          |             |         |
|       | 38 City Road Chippendale, 2008           | D       | Issue for consultant review/coordination | 14/02/12 CD Colourbond steel downpipe                             | RW Rainwater tank<br>SM Steel mesh            | tor                       |        |                     |          | DA 201      |         |
|       |                                          | E       | Issue for consultant review/coordination | 22/02/12 CP Colourbond steel panel                                | TP Timber post                                | A C McGrath & Co Pty Ltd  | Site F | Elevations & Se     | ections  |             |         |
| tects | T: 9550 2577 E: mail@SParchitects.com.au | F       | Issue for Development Application        | 28/02/12 CR Colourbond steel roofing<br>CSP Concrete slab painted | TS Timber screen                              |                           |        |                     | 5010113  |             |         |
| 10013 | ~                                        | G       | REVISION for Development Application     | 18/09/12 CSP Concrete slab painted                                |                                               |                           |        |                     |          |             |         |